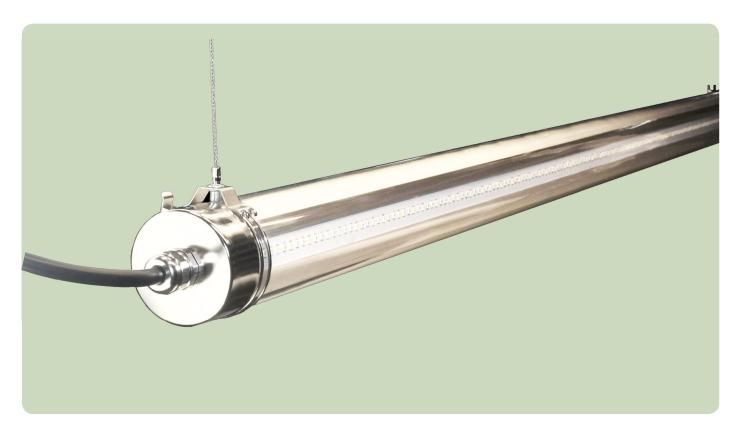

### **Description**

Greenhouse Interlighting. Full cycle spectrum optimized for rapid growth and complete plant growth as well as optimised spectrums.

Suitable as additional light for high growing plants and vegetables.