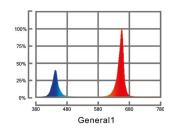

## **Specifications**

| Product Code  | 298-0001      | 298-0005   |
|---------------|---------------|------------|
| Input Power   | 60 W          | 60 W       |
| Input Voltage | 220-240 V     | 220-240 V  |
| Efficiency    | 1.7 μmol/J    | 2.4 µmol/J |
| Beam Angle    | 120°          | 120°       |
| PPF           | 102 µmol/s    | 144 µmol/s |
| Weight        | 1,7 Kg        | 1,7 Kg     |
| Dimming       | 0-10 V        | No         |
| Spectrum      | Reproduction1 | General1   |