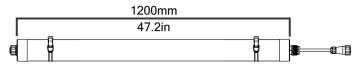

line 298**





### **Description**

Greenhouse Interlighting. Full cycle spectrum optimized for rapid growth and complete plant growth as well as optimised spectrums.

Suitable as additional light for high growing plants and vegetables.

#### **Dimensions**

1200mm x 56mm

## **Specifications**

| Product Code  | 298-0001      | 298-0005   |
|---------------|---------------|------------|
| Input Power   | 60 W          | 60 W       |
| Input Voltage | 220-240 V     | 220-240 V  |
| Efficiency    | 1.7 μmol/J    | 2.4 µmol/J |
| Beam Angle    | 120°          | 120°       |
| PPF           | 102 µmol/s    | 144 µmol/s |
| Weight        | 1,7 Kg        | 1,7 Kg     |
| Dimming       | 0-10 V        | No         |
| Spectrum      | Reproduction1 | General1   |

#### Installation

suspending







| ITEM          | SPECIFICATION                     | DETAILS                                | DETAILS                                |
|---------------|-----------------------------------|----------------------------------------|----------------------------------------|
| GENERAL       | Project Code:                     | 298                                    | 298                                    |
|               | Product Name:                     | GrowConnect Inline                     | GrowConnect Inline                     |
|               | Product Code:                     | 298-0001                               | 298-0005                               |
|               | Size (LxWxH) mm:                  | 1200mm Ø56mm                           | 1200mm Ø56mm