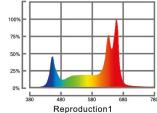

## **Specifications**

| Product Code  | 298-0001      | 298-0005   |
|---------------|---------------|------------|
| Input Power   | 60 W          | 60 W       |
| Input Voltage | 220-240 V     | 220-240 V  |
| Efficiency    | 1.7 μmol/J    | 2.4 µmol/J |
| Beam Angle    | 120°          | 120°       |
| PPF           | 102 µmol/s    | 144 µmol/s |
| Weight        | 1,7 Kg        | 1,7 Kg     |
| Dimming       | 0-10 V        | No         |
| Spectrum      | Reproduction1 | General1   |