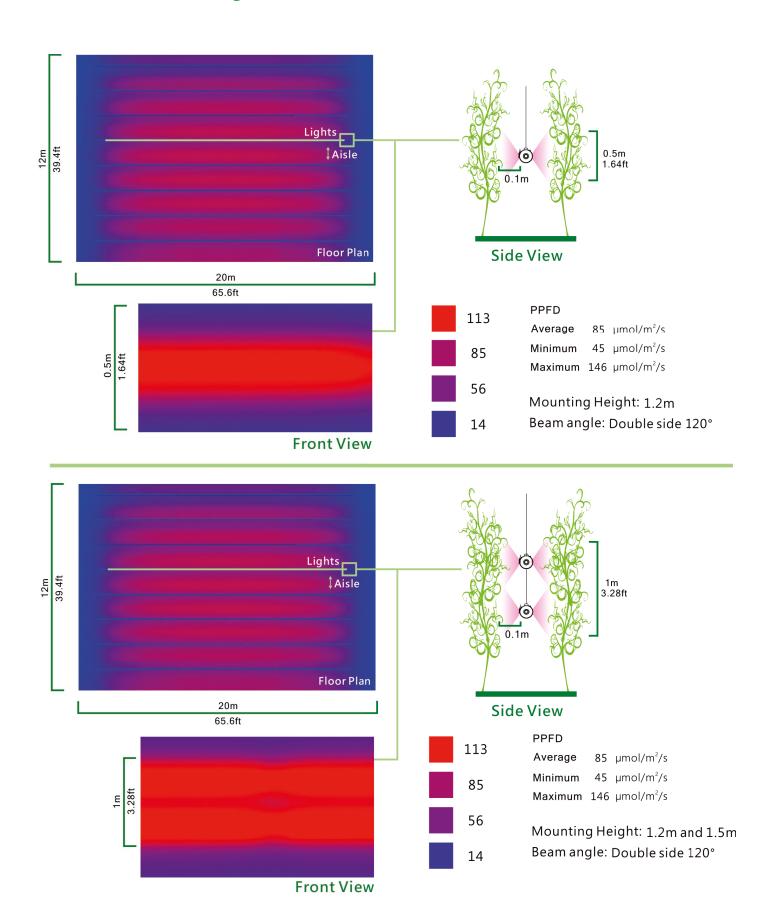

|                                        |
|               | Accessories Additional Available: | Ceiling Mounting Kits, Suspending Kits | Ceiling Mounting Kits, Suspending Kits |
| CERTIFICATION | Certificates:                     | CE                                     | CE                                     |
|               | Lxx/Bxx:                          | L80/B20 40000h                         | L90/B10 50000h                         |
|               | Lifetime Hrs (L70):               | >50.000 Hrs                            | >100.000 Hrs                           |
|               | Warranty LED/Housing/Driver:      | 5 years                                | 5 years                                |

## **GrowConnect Inline 298 PPFD Performance**