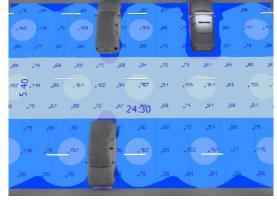

Parking lot 1500mm / 30W

| Po | ırameter |                |                     |                    |               |                |
|----|----------|----------------|---------------------|--------------------|---------------|----------------|
|    | Type No. | LENGTH<br>(mm) | INPUT<br>VOLTAGE(V) | WATTAGE<br>(WATTS) | LUMEN<br>(LM) | Beam<br>Angle  |
|    | 240-0001 | 1200           | 100-277             | 20                 | 2400          | 120°           |
|    | 240-0016 | 1200           | 100-277             | 35                 | 4200          | 120°           |
|    | 240-0005 | 1200           | 100-277             | 45                 | 5400          | 120° UL        |
|    | 240-0020 | 1200           | 100-277             | 45                 | 5400          | 120° UL<br>wit |
|    | 240-0006 | 1500           | 100-277             | 30                 | 3600          | 120°           |
|    | 240-0007 | 1500           | 100-277             | 45                 | 5400          | 120°           |
|    | 240-0010 | 1500           | 100-277             | 60                 | 7200          | 120°           |