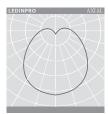

Parking lot 1500mm / 30W

| Po | ırameter |                |                     |                    |               |                |
|----|----------|----------------|---------------------|--------------------|---------------|----------------|
|    | Type No. | LENGTH<br>(mm) | INPUT<br>VOLTAGE(V) | WATTAGE<br>(WATTS) | LUMEN<br>(LM) | Beam<br>Angle  |
|    | 240-0001 | 1200           | 100-277             | 20                 | 2400          | 120°           |
|    | 240-0016 | 1200           | 100-277             | 35                 | 4200          | 120°           |
|    | 240-0005 | 1200           | 100-277             | 45                 | 5400          | 120° UL        |
|    | 240-0020 | 1200           | 100-277             | 45                 | 5400          | 120° UL<br>wit |
|    | 240-0006 | 1500           | 100-277             | 30                 | 3600          | 120°           |
|    | 240-0007 | 1500           | 100-277             | 45                 | 5400          | 120°           |
|    | 240-0010 | 1500           | 100-277             | 60                 | 7200          | 120°           |