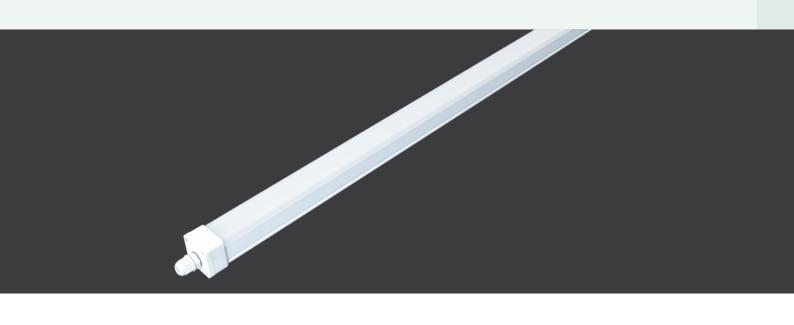

# TriProof Go/Linear240 Tri-proof LED Linear Light







### Introduction

TriProof Go/Linear 240 is waterproof luminaire for indoor applications and semioutdoor applications. Housing and cover of TriProof Go/Linear 240 are made of high quality poly-carbonate which has an excellent impact resistant property. Can be ceiling mounted or suspended.



### **Features**

- IP66
- IK08
- Full PC+Built-in aluminum alloy
- Can be integrated with Dimming (0-10V)
- High quality LED, Lifespan>50000hrs.
- 5 years warranty



### Type and Function

### Tri-Proof LED Linear Light (Frotsed)



 ${\tt Can\,be\,used\,in\,Parking\,Garages, General\,industry, Dusty\,areas, Wet\&moist\,areas}$ 



120



## Tri-proof LED Linear Light (Frosed)

IP66,IK08,High impact-resistant,

| LED CHARACTERISTICS |            |  |                               |                     |    |    |  |  |  |  |  |
|---------------------|------------|--|-------------------------------|---------------------|----|----|--|--|--|--|--|
| LED<br>2835         |            |  | CCT(K)<br>3000/4000/5000/6500 |                     | IK | IP |  |  |  |  |  |
| THD <15%            | PF<br>>0.9 |  | Cover<br>Frosed               | Warranty<br>5 years | 08 | 66 |  |  |  |  |  |



Parking lot 1500mm / 30W

| Po | ırameter |                |                     |                    |               |                |
|----|----------|----------------|---------------------|--------------------|---------------|---------------