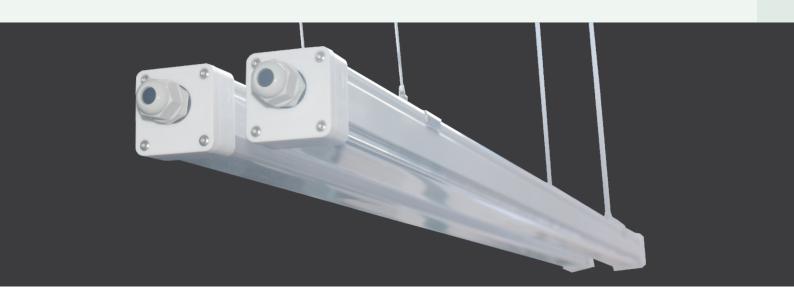

# TriProof Go/Linear240 Tri-proof LED Linear Light







### Introduction

TriProof Go/Linear 240 is waterproof luminaire for indoor applications and semioutdoor applications. Housing and cover of TriProof Go/Linear 240 are made of high quality poly-carbonate which has an excellent impact resistant property. Can be ceiling mounted or suspended.



### **Features**

- IP66
- IK08
- Full PC+Built-in aluminum alloy
- Can be integrated with Dimming (0-10V)
- High quality LED, Lifespan>50000hrs.
- 5 years warranty



### Type and Function

### Tri-Proof LED Linear Light (Frotsed)



 ${\tt Can\,be\,used\,in\,Parking\,Garages, General\,industry, Dusty\,areas, Wet\&moist\,areas}$ 



120



## Tri-proof LED Linear Light (Frosed)

IP66,IK08,High impact-resistant,

| LED CHARACTERISTICS |            |  |                               |