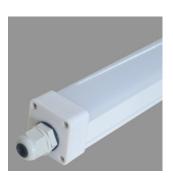

### Introduction

TriProof Go/Linear 240 is waterproof luminaire for indoor applications and semioutdoor applications. Housing and cover of TriProof Go/Linear 240 are made of high quality poly-carbonate which has an excellent impact resistant property. Can be ceiling mounted or suspended.

### Tri-Proof LED Linear Light (Frotsed)

 ${\tt Can\,be\,used\,in\,Parking\,Garages, General\,industry, Dusty\,areas, Wet\&moist\,areas}$ 

120