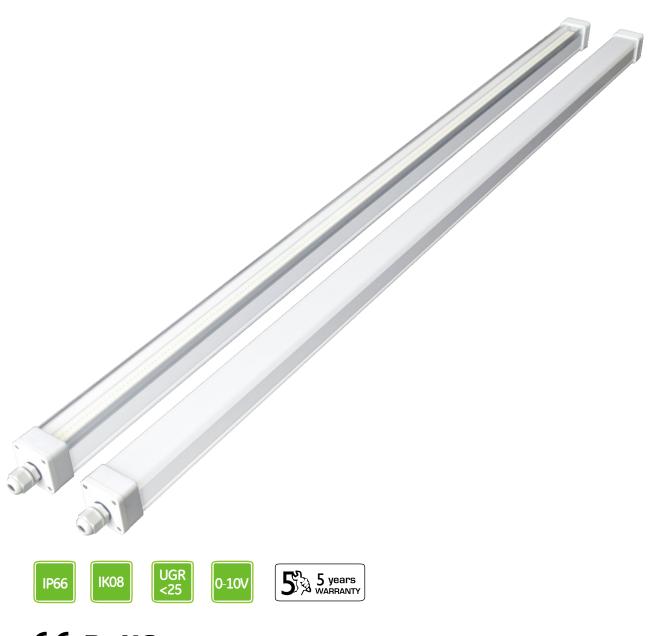

### Introduction

TriProof Go/Linear 240 is waterproof luminaire for indoor applications and semioutdoor applications. Housing and cover of TriProof Go/Linear 240 are made of high quality poly-carbonate which has an excellent impact resistant property. Can be ceiling mounted or suspended.

### **Features**

- IP66
- IK08
- Full PC+Built-in aluminum alloy
- Can be integrated with Dimming (0-10V)
- High quality LED, Lifespan>50000hrs.
- 5 years warranty

## Tri-proof LED Linear Light (Frosed)

IP66,IK08,High impact-resistant,

| LED CHARACTERISTICS |            |  |                               |                     |    |    |  |  |  |  |  |
|---------------------|------------|--|-------------------------------|---------------------|----|----|--|--|--|--|--|
| LED<br>2835         |            |  | CCT(K)<br>3000/4000/5000/6500 |                     | IK | IP |  |  |  |  |  |
| THD <15%            | PF<br>>0.9 |  | Cover<br>Frosed               | Warranty<br>5 years | 08 | 66 |  |  |  |  |  |